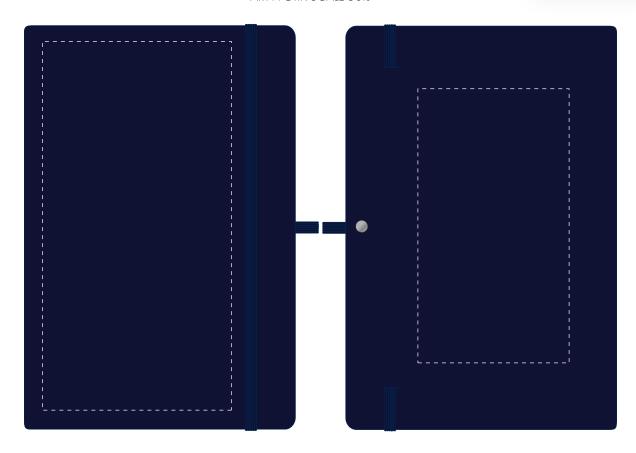

## **PANTONE REFERENCE(S)**

🚱 Full Colour Printing

Product Image for visualisation - colours may vary

ARTWORK SCALE 50%

**CENTRED TO PRINT AREA CENTRED TO NOTEBOOK** 

The dashed line is to demonstrate print area and will not appear on your printed item

| Max print area: 195mm x 100mm | Max print area: 145mm x 80mm |
|-------------------------------|------------------------------|
|                               |                              |
|                               | , ,                          |
|                               |                              |
|                               |                              |
|                               |                              |
|                               |                              |
|                               | 1  <br>1  <br>1              |
|                               |                              |
|                               |                              |
| 1<br>                         |                              |
| ]<br>                         |                              |
|                               |                              |
|                               | 1   1                        |
|                               | <br>                         |
|                               |                              |
| 1<br>                         |                              |
| I<br>I                        |                              |
|                               |                              |
|                               | <br>     <br>                |
|                               |                              |
|                               |                              |
|                               |                              |
|                               |                              |
|                               |                              |
|                               |                              |
|                               |                              |
|                               |                              |
|                               |                              |
|                               |                              |
|                               | <br>                         |
|                               | 1<br>                        |
|                               | <br>                         |
|                               |                              |
| <br>                          |                              |
|                               |                              |
|                               |                              |

ARTWORK SCALE 100%

ARTWORK SCALE 100%